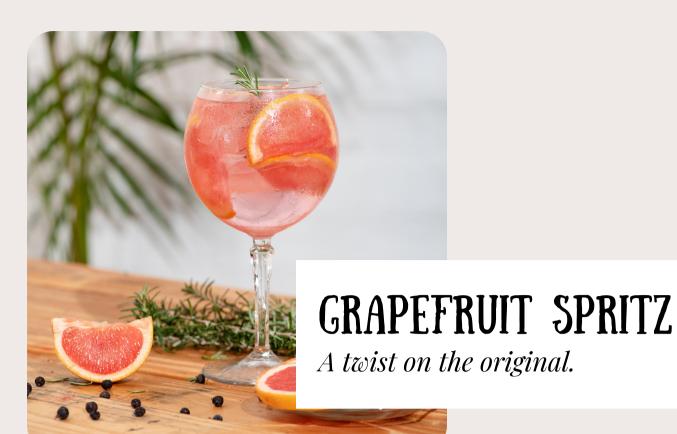

## **INGREDIENTS**

### 60ml

Egoli Strawberry Gin

### 120ml

Grapefruit Juice

**500ml** 

Prosecco

50ml

Tonic Water (optional)

## Garnish

**Grapefruit Slices** 

Rosemary Sprigs

# **METHOD**

- Fill glasses with ice then pour in the gin followed by the grapefruit juice.
- Top with Prosecco and tonic water (optional).
- Serve with a slice of fresh grapefruit and rosemary sprigs